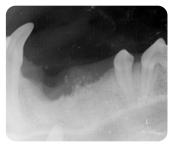

## Canine tooth root fracture

Kaizer, German Sheperd, 1-year old

POST-OP

→ BIOCERA-VET GRANULES

**6 Weeks POST-OP** 

Canine tooth root fracture

- Dental extraction performed with filling of the cavity with BIOCERA-VET Granules 1cc.
- Radiological follow-up at 6 weeks showed good bony ingrowth with advanced resorption of BIOCERA-VET Granules