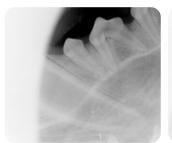

## Canine tooth root fracture

Kaizer, German Sheperd, 1-year old

POST-OP

→ BIOCERA-VET GRANULES

**6 Weeks POST-OP** 

Canine tooth root fracture

- Dental extraction performed with filling of the cavity with BIOCERA-VET Granules 1cc.
- Radiological follow-up at 6 weeks showed good bony ingrowth with advanced resorption of BIOCERA-VET Granules