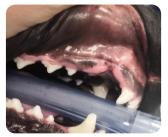

## Canine tooth root fracture

Kaizer, German Sheperd, 1-year old

POST-OP

→ BIOCERA-VET GRANULES

**6 Weeks POST-OP** 

Canine tooth root fracture

- Dental extraction performed with filling of the cavity with BIOCERA-VET Granules 1cc.
- Radiological follow-up at 6 weeks showed good bony ingrowth with advanced resorption of BIOCERA-VET Granules