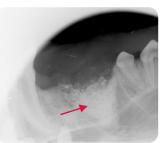

## Canine tooth root fracture

Kaizer, German Sheperd, 1-year old

POST-OP

→ BIOCERA-VET GRANULES

**6 Weeks POST-OP** 

Canine tooth root fracture

- Dental extraction performed with filling of the cavity with BIOCERA-VET Granules 1cc.
- Radiological follow-up at 6 weeks showed good bony ingrowth with advanced resorption of BIOCERA-VET Granules