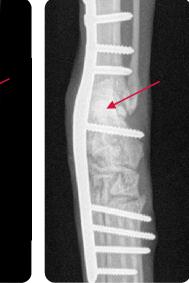

## Tibiotarsal arthrodesis

**IMMEDIATE POST-OP** 

Back to the bone

#### BIOCERA-VET Bone Surgery RTU

- Metatarsal bone fracture
- Fracture reduction and tibiotarsal arthrodesis
- Filling of the fracture site with BIOCERA-VET BONE Surgery RTU 1cc
- Radiological follow-up at 4 weeks showed a new bone formation associated to a good radiological and clinical improvement