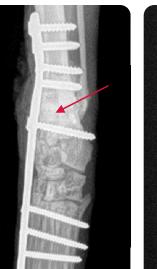

## Tibiotarsal arthrodesis

**IMMEDIATE POST-OP** 

Back to the bone

#### BIOCERA-VET Bone Surgery RTU

- Metatarsal bone fracture
- Fracture reduction and tibiotarsal arthrodesis
- Filling of the fracture site with BIOCERA-VET BONE Surgery RTU 1cc
- Radiological follow-up at 4 weeks showed a new bone formation associated to a good radiological and clinical improvement