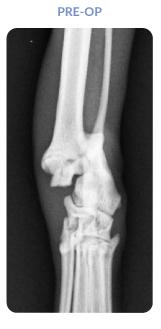

## Tibiotarsal arthrodesis

**IMMEDIATE POST-OP** 

Back to the bone

#### BIOCERA-VET Bone Surgery RTU

- Metatarsal bone fracture
- Fracture reduction and tibiotarsal arthrodesis
- Filling of the fracture site with BIOCERA-VET BONE Surgery RTU 1cc
- Radiological follow-up at 4 weeks showed a new bone formation associated to a good radiological and clinical improvement